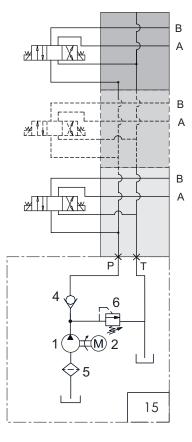

Expandable Circuit with Sectional Directional Valve

**DP13** Series

DC Hydraulic Power Unit

## **DP13H15**

Group16D/22D/25D/28D/30D/40D (1.6kW to 4KW)

Expandable Circuit Design

- Driving multi double acting hydraulic cylinders extending and retracting.

- Choose the appropriate power and pump size according to the load of your application. Please refer to Page A1-1 or consult us.

- Options for 3W4P directional valve(3), more details refer to page DD.
  - 1. Solenoid Directional Valve.
  - 2. Solenoid Directional Valve with Manual Override

- Duty cycle is generally S2-1 minute, S3 - 15%. It may be varies with loads, please consult us.

- Port A and B, standard options: 1.G3/8(BSPP3/8") 2. SAE#6(9/16-18UNF), 3.M14 To custom-built other port size, please consult us.
- Optional Tanks: Series RP, LS, LT, MS, MT, details refer to page BB.

- Controller Options:

- 1) KCB Series, the basic remote control handset, able to control 5 paths.
- 2) WRV Series, industrial grade wireless remote, able to control 3 paths max.

More details please refer to N2-1

\*1 Valves (paths) min, expandable up to 5 Sectional Valves.

15 ¦

Expandable Circuit with Sectional Directional Valve

DC Hydraulic Power Unit