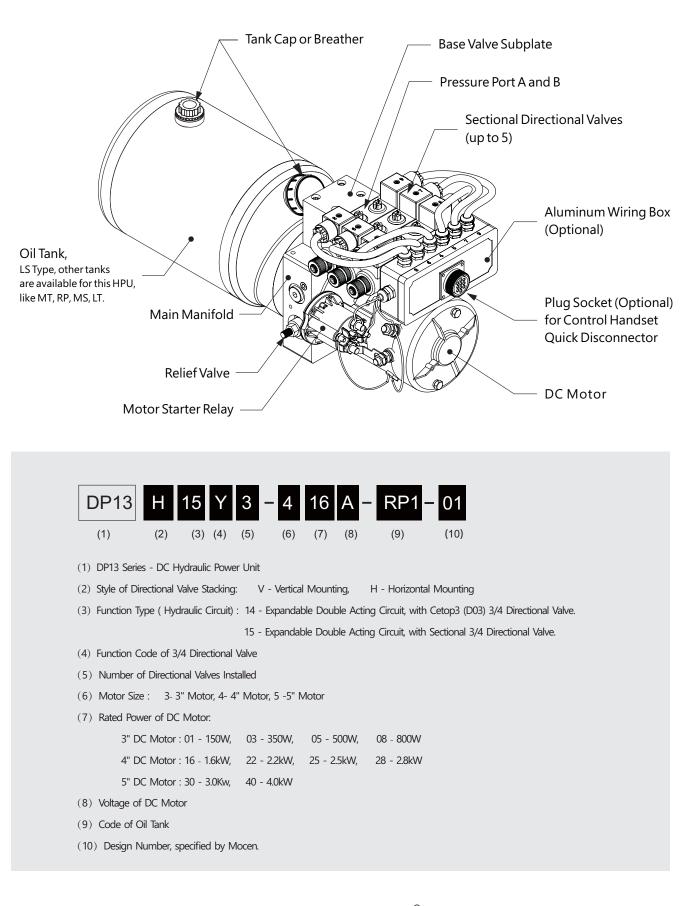

Expandable Circuit with Sectional Directional Valve

**DP13** Series

DC Hydraulic Power Unit

## **DP13H15**

Group16D/22D/25D/28D/30D/40D (1.6kW to 4KW)

Expandable Circuit Design

- Driving multi double acting hydraulic cylinders extending and retracting.

- Choose the appropriate power and pump size according to the load of your application. Please refer to Page A1-1 or consult us.

- Options for 3W4P directional valve(3), more details refer to page DD.
  - 1. Solenoid Directional Valve.
  - 2. Solenoid Directional Valve with Manual Override

- Duty cycle is generally S2-1 minute, S3 - 15%. It may be varies with loads, please consult us.

- Port A and B, standard options: 1.G3/8(BSPP3/8") 2. SAE#6(9/16-18UNF), 3.M14 To custom-built other port size, please consult us.
- Optional Tanks: Series RP, LS, LT, MS, MT, details refer to page BB.

- Controller Options:

- 1) KCB Series, the basic remote control handset, able to control 5 paths.
- 2) WRV Series, industrial grade wireless remote, able to control 3 paths max.

More details please refer to N2-1

\*1 Valves (paths) min, expandable up to 5 Sectional Valves.

#### Hydraulic Power Unit with Wireless Remote

DP13 Series

DC Hydraulic Power Unit

Expandable Circuit with Sectional Directional Valve

Expandable Circuit with Sectional Directional Valve

## DP13H15-4 with 4" DC Motor

|          | DP13H14      | DP13H14      | DP13H14      | DP13H14      |
|----------|--------------|--------------|--------------|--------------|
|          | - <b>416</b> | - <b>422</b> | - <b>425</b> | - <b>428</b> |
| Dim "Lm" | 8"           | 8"           | 8.78"        | 9.85"        |
|          | (203mm)      | (203mm)      | (223mm)      | (250mm)      |
| Rated    | 1.6kW        | 2.2kW        | 2.5kW        | 2.8kw        |
| Power    | (12V)        | (24V)        | (12&24V)     | (24V)        |

**DP13** 

Series

**LS** type tank showed in following drawings. The dimension "Lt" of LS tank or other optional tanks, please refer to Page N1-1.

**Outline Diemnsions** 

Group 16D/22D/25D/28D

DC

Expandable Circuit with Sectional Directional Valve

DC Hydraulic Power Unit

## DP13H15-4 With 4" DC Motor

### Dimensions with Optional Wiring Box Mounted

\* More details about wireless remote, please refer to Page V-08

Expandable Circuit with Sectional Directional Valve

# **DP13** Series

DC Hydraulic Power Unit

**Outline Diemnsions** 

Group 16D/22D/25D/28D

## DP13V15-4 With 4" DC motor

DP13H14 DP13H14 DP13H14 DP13H14 -416 -422 -425 -428 8″ 8″ 8.78" 9.85" Dim "Lm" (203mm) (203mm) (250mm) (223mm) 1.6kW 2.2kW 2.5kW 2.8kw Rated Power (12V) (24V) (12&24V) (24V)

**LS** type tank showed in following drawings. The dimension "Lt" of LS tank or other optional tanks, please refer to Page N1-1.

Expandable Circuit with Sectional Directional Valve

DP13 Series

\* More details about options on directional valve, please refer to the part of Sectional Directional Valves on Page L-01

## DP13V15-5 With 5" DC motor

### **Outline Diemnsions**