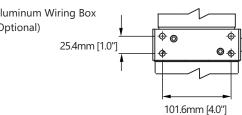

### Dimensions with Optional Wiring Box Mounted

\* More details about wireless remote, please refer to Page V-08

Expandable Circuit with Sectional Directional Valve