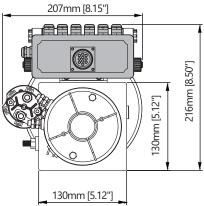

| - <b>416</b> | - <b>422</b> | - <b>425</b> | - <b>428</b> |
| Dim "Lm" | 8"           | 8"           | 8.78"        | 9.85"        |
|          | (203mm)      | (203mm)      | (223mm)      | (250mm)      |
| Rated    | 1.6kW        | 2.2kW        | 2.5kW        | 2.8kw        |
| Power    | (12V)        | (24V)        | (12&24V)     | (24V)        |

**DP13** 

Series

**LS** type tank showed in following drawings. The dimension "Lt" of LS tank or other optional tanks, please refer to Page N1-1.





**Outline Diemnsions** 

Group 16D/22D/25D/28D

DC

Expandable Circuit with Sectional Directional Valve



DC Hydraulic Power Unit

## DP13H15-4 With 4" DC Motor



### Dimensions with Optional Wiring Box Mounted

\* More details about wireless remote, please refer to Page V-08







Expandable Circuit with Sectional Directional Valve

# **DP13** Series

DC Hydraulic Power Unit

**Outline Diemnsions** 

Group 16D/22D/25D/28D

## DP13V15-4 With 4" DC motor



DP13H14 DP13H14 DP13H14 DP13H14 -416 -422 -425 -428 8″ 8″ 8.78" 9.85" Dim "Lm" (203mm) (203mm) (250mm) (223mm) 1.6kW 2.2kW 2.5kW 2.8kw Rated Power (12V) (24V) (12&24V) (24V)

**LS** type tank showed in following drawings. The dimension "Lt" of LS tank or other optional tanks, please refer to Page N1-1.





Expandable Circuit with Sectional Directional Valve

DP13 Series





\* More details about options on directional valve, please refer to the part of Sectional Directional Valves on Page L-01



15 ¦

Expandable Circuit with Sectional Directional Valve



DC Hydraulic Power Unit

## DP13V15-5 With 5" DC motor