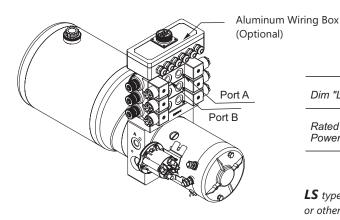

- Port A and B, standard options: 1.G3/8(BSPP3/8") 2. SAE#6(9/16-18UNF), 3.M14 To custom-built other port size, please consult us.
- Optional Tanks: Series RP, LS, LT, MS, MT, details refer to page BB.

### Dimensions with Optional Wiring Box Mounted

\* More details about wireless remote, please refer to Page V-08

Expandable Circuit with Sectional Directional Valve