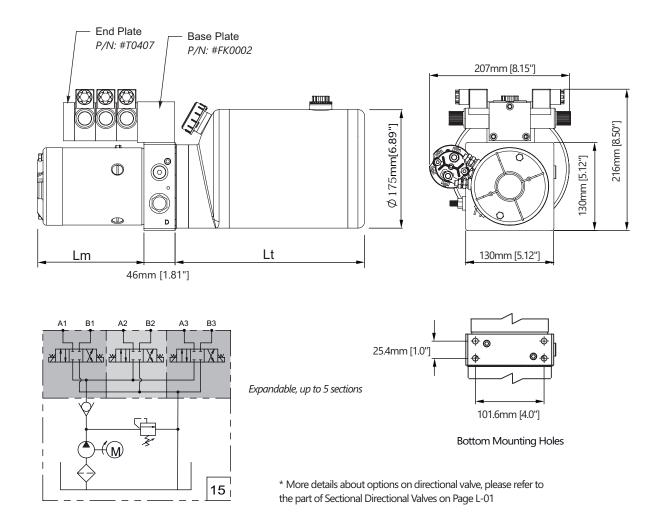

**DP13** 

Series

**LS** type tank showed in following drawings. The dimension "Lt" of LS tank or other optional tanks, please refer to Page N1-1.

**Outline Diemnsions** 

Group 16D/22D/25D/28D

DC

Expandable Circuit with Sectional Directional Valve

# **DP13** Series

DC Hydraulic Power Unit

**Outline Diemnsions** 

Group 16D/22D/25D/28D

**LS** type tank showed in following drawings. The dimension "Lt" of LS tank or other optional tanks, please refer to Page N1-1.

Expandable Circuit with Sectional Directional Valve

DP13 Series

\* More details about options on directional valve, please refer to the part of Sectional Directional Valves on Page L-01

### **Outline Diemnsions**