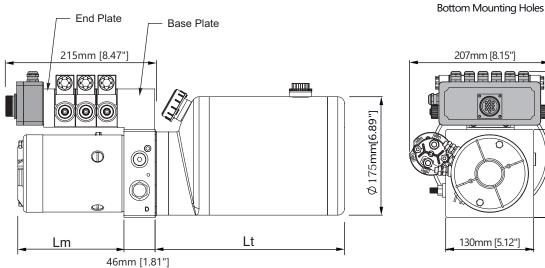

**DP13** 

Series

**LS** type tank showed in following drawings. The dimension "Lt" of LS tank or other optional tanks, please refer to Page N1-1.

**Outline Diemnsions** 

Group 16D/22D/25D/28D

DC

Expandable Circuit with Sectional Directional Valve

# **DP13** Series

DC Hydraulic Power Unit

**Outline Diemnsions** 

Group 16D/22D/25D/28D

**LS** type tank showed in following drawings. The dimension "Lt" of LS tank or other optional tanks, please refer to Page N1-1.

Expandable Circuit with Sectional Directional Valve

DP13 Series

\* More details about options on directional valve, please refer to the part of Sectional Directional Valves on Page L-01