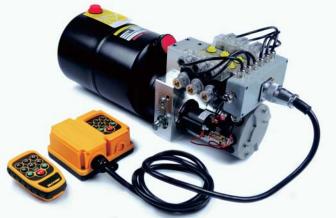

#### Hydraulic Power Unit with Wireless Remote

DP13 Series

DC Hydraulic Power Unit

Expandable Circuit with Sectional Directional Valve

Expandable Circuit with Sectional Directional Valve

- Controller Options:

- 1) KCB Series, the basic remote control handset, able to control 5 paths.
- 2) WRV Series, industrial grade wireless remote, able to control 3 paths max.

More details please refer to N2-1

### Dimensions with Optional Wiring Box Mounted

\* More details about wireless remote, please refer to Page V-08

Expandable Circuit with Sectional Directional Valve