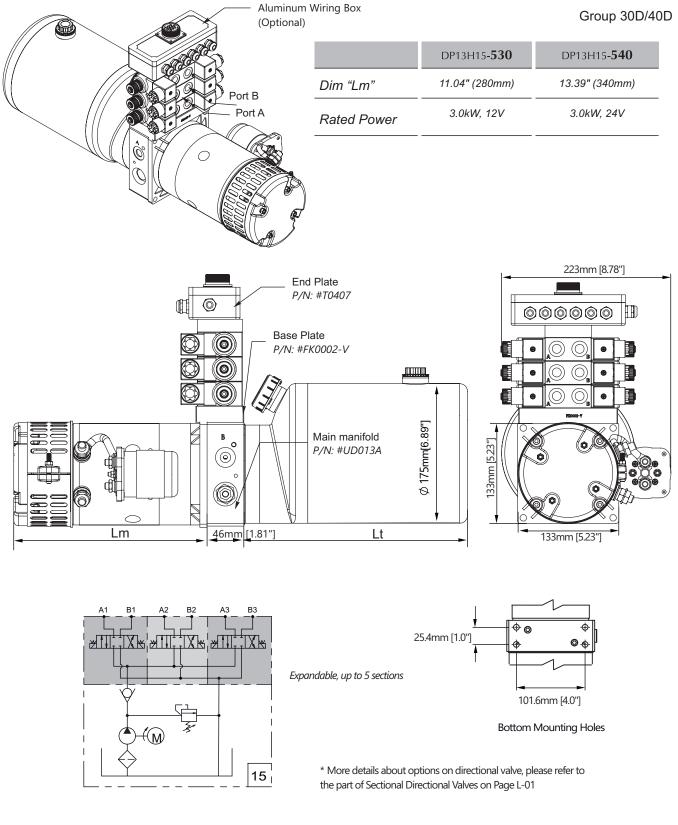

tional Directional Valve

# **DP13** Series

DC Hydraulic Power Unit

**Outline Diemnsions** 

Group 16D/22D/25D/28D

## DP13V15-4 With 4" DC motor



DP13H14 DP13H14 DP13H14 DP13H14 -416 -422 -425 -428 8″ 8″ 8.78" 9.85" Dim "Lm" (203mm) (203mm) (250mm) (223mm) 1.6kW 2.2kW 2.5kW 2.8kw Rated Power (12V) (24V) (12&24V) (24V)

**LS** type tank showed in following drawings. The dimension "Lt" of LS tank or other optional tanks, please refer to Page N1-1.





Expandable Circuit with Sectional Directional Valve

DP13 Series





\* More details about options on directional valve, please refer to the part of Sectional Directional Valves on Page L-01



15 ¦

Expandable Circuit with Sectional Directional Valve



DC Hydraulic Power Unit

## DP13V15-5 With 5" DC motor

### **Outline Diemnsions**