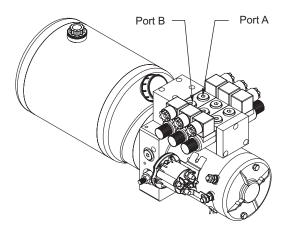

- Port A and B, standard options: 1.G3/8(BSPP3/8") 2. SAE#6(9/16-18UNF), 3.M14 To custom-built other port size, please consult us.
- Optional Tanks: Series RP, LS, LT, MS, MT, details refer to page BB.

\*1 Valves (paths) min, expandable up to 5 Sectional Valves.