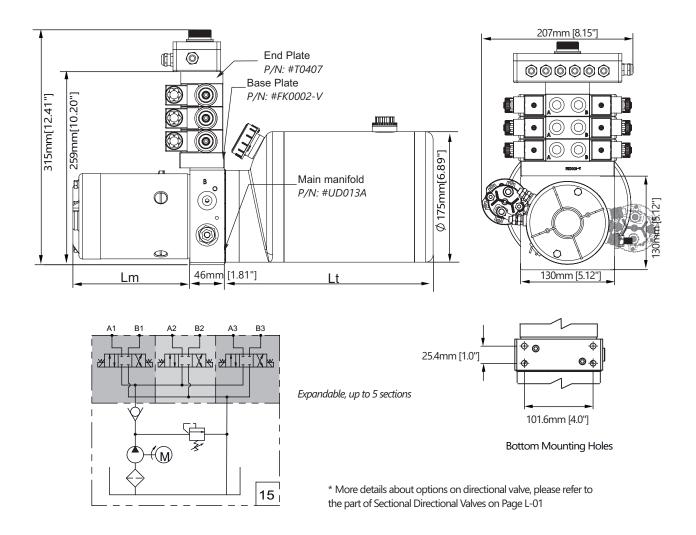

**DP13** 

Series

**LS** type tank showed in following drawings. The dimension "Lt" of LS tank or other optional tanks, please refer to Page N1-1.

**Outline Diemnsions** 

Group 16D/22D/25D/28D

DC

Expandable Circuit with Sectional Directional Valve

# **DP13** Series

DC Hydraulic Power Unit

**Outline Diemnsions** 

Group 16D/22D/25D/28D

**LS** type tank showed in following drawings. The dimension "Lt" of LS tank or other optional tanks, please refer to Page N1-1.

Expandable Circuit with Sectional Directional Valve

DP13 Series

\* More details about options on directional valve, please refer to the part of Sectional Directional Valves on Page L-01

15 ¦

Expandable Circuit with Sectional Directional Valve

DC Hydraulic Power Unit