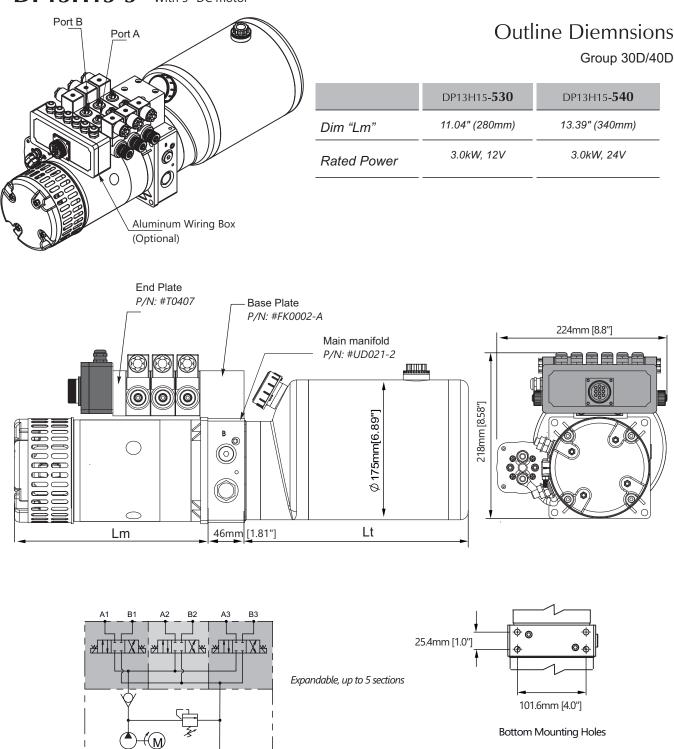

## DP13H15-4 With 4" DC Motor

### Dimensions with Optional Wiring Box Mounted

\* More details about wireless remote, please refer to Page V-08

Expandable Circuit with Sectional Directional Valve

## DP13H15-4 with 4" DC Motor

|          | DP13H14      | DP13H14      | DP13H14      | DP13H14      |
|----------|--------------|--------------|--------------|--------------|
|          | - <b>416</b> | - <b>422</b> | - <b>425</b> | - <b>428</b> |
| Dim "Lm" | 8"           | 8"           | 8.78"        | 9.85"        |
|          | (203mm)      | (203mm)      | (223mm)      | (250mm)      |
| Rated    | 1.6kW        | 2.2kW        | 2.5kW        | 2.8kw        |
| Power    | (12V)        | (24V)        | (12&24V)     | (24V)        |