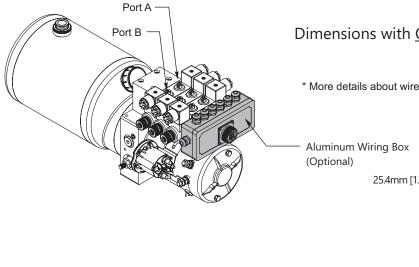

### Dimensions with Optional Wiring Box Mounted

\* More details about wireless remote, please refer to Page V-08

Expandable Circuit with Sectional Directional Valve